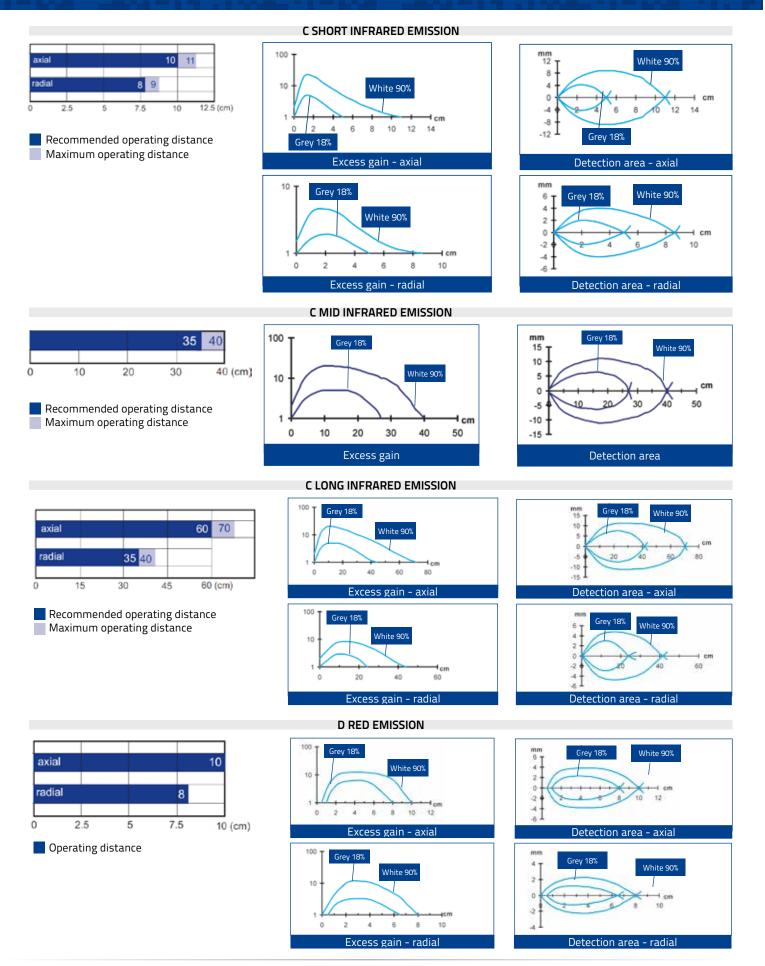

#### S50 DETECTION DIAGRAMS

**G/F INFRARED EMISSION** 

Excess gain

**G/F LASER RED EMISSION** 

cm

Operating distance

Operating distance

Detection area - radial

Cm 4 4 0 4 0 20 30 40 50 60 Detection area - radial

Resolution - axial

www.datalogic.com

100

10

1

100

10

High efficiency fiber-optics or accessory lenses can be used to obtain larger operating distances.

www.datalogic.com