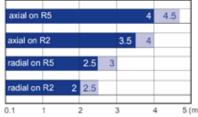

### **S51 DETECTION DIAGRAMS**

Note: the diagrams indicate the detection area typical of the axial optic versions; the maximum operating distance of the radial optic versions decreases as indicated in the tables given below

| F/G   |    |    | 18 | 20 |
|-------|----|----|----|----|
| Acar  |    | _  |    | _  |
| F/G   |    | 15 | 18 |    |
| Fadal |    | _  |    |    |
|       | 10 |    |    | 2  |

Recommended operating distance Maximum operating distance