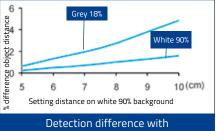

### M RADIAL RED EMISSION

Operating distance

Grev 18%

6

White 90

10 (cm)

9

8

Setting distance on white 90% background Detection difference with

fine acquisition

% difference object distance

16

14

12

Standard Fiber-optics: OF-42-ST-20 proximity

OF-43-ST-20 through beam