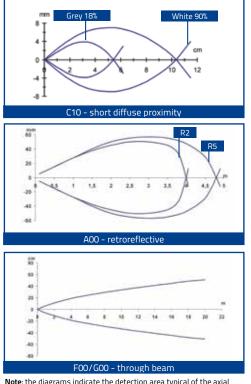

#### S50 DETECTION DIAGRAMS

**G/F INFRARED EMISSION** 

Excess gain

**G/F LASER RED EMISSION** 

cm

Operating distance

Operating distance

Detection area - radial

Cm 4 4 0 4 0 20 30 40 50 60 Detection area - radial

Resolution - axial

www.datalogic.com

100

10

1

100

10

#### axial on R2 4 axial on R5 2 3 4 5 (m)

#### Operating distance

Recommended operating distance Maximum operating distance

High efficiency reflectors can be used to obtain larger operating distances. Refer to **Reflectors** (A.01).

0.1

Recommended operating distance

### cm R5 5 Detection area

**DATALOGIC** 

**B LASER RED EMISSION** 

A INFRARED EMISSION

2

**B RED EMISSION** 

3

Excess gain

R5

m

6

5

Excess gain

High efficiency reflectors can be used to obtain larger operating distances. Refer to Reflectors.

www.datalogic.com

Detection area

#### Operating distance

C LASER RED EMISSION

Operating distance

### M RADIAL RED EMISSION

Operating distance

Grev 18%

6

White 90

10 (cm)

9

8

### **S51 DETECTION DIAGRAMS**

Note: the diagrams indicate the detection area typical of the axial optic versions; the maximum operating distance of the radial optic versions decreases as indicated in the tables given below