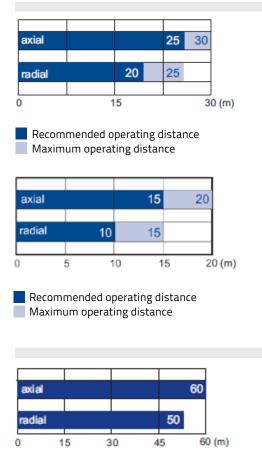

#### Operating distance

Recommended operating distance Maximum operating distance

High efficiency reflectors can be used to obtain larger operating distances. Refer to **Reflectors** (A.01).

0.1

Recommended operating distance

Maximum operating distance

### **S51 DETECTION DIAGRAMS**

Note: the diagrams indicate the detection area typical of the axial optic versions; the maximum operating distance of the radial optic versions decreases as indicated in the tables given below

| F/G   |    |    | 18 | 20 |
|-------|----|----|----|----|
| Acar  |    | _  |    | _  |
| F/G   |    | 15 | 18 |    |
| Fadal |    | _  |    |    |
|       | 10 |    |    | 2  |

Recommended operating distance Maximum operating distance