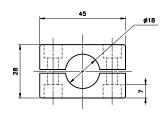

| Plastic, Radial             | M12 Connector    | -         | S51-PR-5-G00-XG | 952701451              |

### **DATALOGIC**

### **S50/S51** ACCESSORIES





ST-5011

R15

35

ø18,5

20

R5

2

35

ST-5012





ST-5017





SWING-18

PLASTIC NUT



SP-40









MICRO 18

R2,1

13



mm

www.datalogic.com

### **DATALOGIC**

| MODEL        | DESCRIPTION                                                    | ORDER No.  |
|--------------|----------------------------------------------------------------|------------|
| ST-5010      | M18/14 mounting bracket                                        | 95ACC5230  |
| ST-5011      | M18 mounting bracket short                                     | 95ACC5240  |
| ST-5012      | M18 mounting bracket long                                      | 95ACC5250  |
| ST-5017      | M18 mounting bracket                                           | 95ACC5270  |
| S50 EASY -IN | M18/14 EASY in™ adjustable mounting support                    | 95ACC 5300 |
| JOINT -18    | M18 jointed support