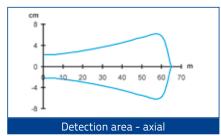

#### S50 DETECTION DIAGRAMS

**G/F INFRARED EMISSION** 

Excess gain

**G/F LASER RED EMISSION** 

cm

Operating distance

Operating distance

Detection area - radial

Cm 4 4 0 4 0 20 30 40 50 60 Detection area - radial

Resolution - axial

www.datalogic.com

100

10

1

100

10