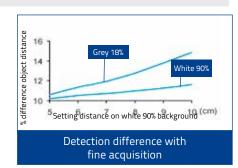

Setting distance on white 90% background Detection difference with

fine acquisition

% difference object distance

16

14

12

Standard Fiber-optics: OF-42-ST-20 proximity

OF-43-ST-20 through beam