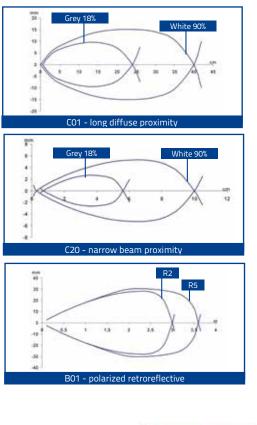

#### S50 DETECTION DIAGRAMS

**G/F INFRARED EMISSION** 

Excess gain

**G/F LASER RED EMISSION** 

cm

Operating distance

Operating distance

Detection area - radial

### cm R5 5 Detection area

**DATALOGIC** 

**B LASER RED EMISSION** 

A INFRARED EMISSION

2

**B RED EMISSION** 

3

Excess gain

R5

m

6

5

Excess gain

High efficiency reflectors can be used to obtain larger operating distances. Refer to Reflectors.

www.datalogic.com

Detection area