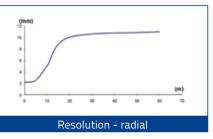

### BACKGROUND SUPPRESSION AXIAL VERSION

### BACKGROUND SUPPRESSION RADIAL VERSION

### LUMINESCENCE AND CONTRAST