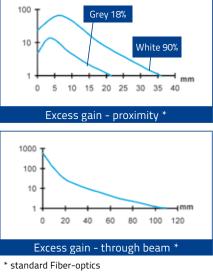

#### S50 DETECTION DIAGRAMS

**G/F INFRARED EMISSION** 

Excess gain

**G/F LASER RED EMISSION** 

cm

Operating distance

Operating distance

Detection area - radial