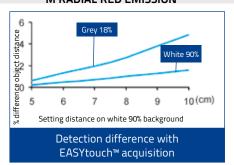

### M RADIAL RED EMISSION

Operating distance

Grev 18%

6

White 90

10 (cm)

9

8

#### M AXIAL RED EMISSION

EASYtouch™ acquisition