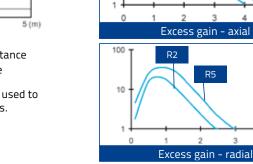

#### S50 DETECTION DIAGRAMS

**G/F INFRARED EMISSION** 

Excess gain

**G/F LASER RED EMISSION** 

cm

Operating distance

Operating distance

Detection area - radial

#### Operating distance

Recommended operating distance Maximum operating distance

High efficiency reflectors can be used to obtain larger operating distances. Refer to **Reflectors** (A.01).

0.1

Recommended operating distance

Maximum operating distance

### cm R5 5 Detection area

**DATALOGIC** 

**B LASER RED EMISSION** 

A INFRARED EMISSION

2

**B RED EMISSION** 

3

Excess gain

R5

m

6

5

Excess gain

High efficiency reflectors can be used to obtain larger operating distances. Refer to Reflectors.

www.datalogic.com

Detection area