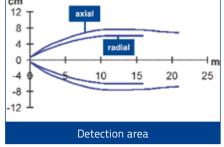

#### S50 DETECTION DIAGRAMS

**G/F INFRARED EMISSION** 

Excess gain

**G/F LASER RED EMISSION** 

cm

Operating distance

Operating distance

Detection area - radial

Cm 4 4 0 4 0 20 30 40 50 60 Detection area - radial

Resolution - axial

www.datalogic.com

100

10

1

100

10

### **S51 DETECTION DIAGRAMS**

Note: the diagrams indicate the detection area typical of the axial optic versions; the maximum operating distance of the radial optic versions decreases as indicated in the tables given below