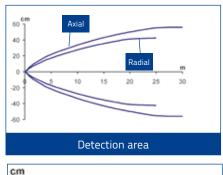

#### S50 DETECTION DIAGRAMS

**G/F INFRARED EMISSION** 

Excess gain

**G/F LASER RED EMISSION** 

cm

Operating distance

Operating distance

Detection area - radial

#### Operating distance

Recommended operating distance Maximum operating distance

High efficiency reflectors can be used to obtain larger operating distances. Refer to **Reflectors** (A.01).

0.1

Recommended operating distance

### **S51 DETECTION DIAGRAMS**

Note: the diagrams indicate the detection area typical of the axial optic versions; the maximum operating distance of the radial optic versions decreases as indicated in the tables given below