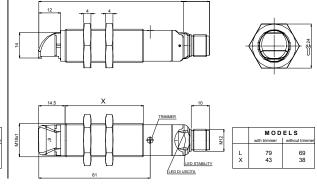

ronics and housing Electrical protection class 2 Mechanical protection IP67 Ambient light rejection according to EN 60947-5-2 Vibrations 0,5 mm amplitude, 10 ... 55 Hz frequency, for every axis (EN60068-2-6) Shock resistance 11 ms (30 G) 6 shock for every axis (EN60068-2-27) Plastic version PBT Housing material Metal version nickel plated brass Lens material PMMA -25 ... 55 °C Operating temperature (Laser mod.) -10 ... 50 °C Storage temperature -25 ... 70 °C Plastic version 75 g max. cable vers. (90 g max. mod. M03), 25 g max. conn. vers. (40 g max. mod. M03) Weight Metal version 110 g max. cable vers. (125 g max. mod. M03), 60 g max. conn. vers. (75 g max. mod. M03)

**COLOTATORIC** 

### **S50**

### DIMENSIONS

#### PLASTIC





FIBRE OPTIC VERSION



#### METAL

AXIAL VERSION











#### FIBRE OPTIC VERSION





### DATALOGIC

### BACKGROUND SUPPRESSION AXIAL VERSION





### BACKGROUND SUPPRESSION RADIAL VERSION





### LUMINESCENCE AND CONTRAST





#### CONNECTIONS





### **\$DATALOGIC**

### S51

#### DIMENSIONS

#### PLASTIC



### S50/S51

INDICATORS AND SETTINGS

S51-XX...B01/C01 A OUTPUT status LED Yellow STABILITY LED Green (Only Receiver) POWER ON LED Green (Only Emitter) B Adjustment trimmer (receiver) Single-turn trimmer for sensitivity adjustment. Rotate in a clockwise direction to increase the operating distance. S50-XX-M03/W03/U03 IZIÙ O 꽃홍문( OUTPUT status LED Yellow Α READY LED Green ERROR LED Red B Teach-in push-button Teach-in button for setting. EASYtouch™ provides two setting modes: standard or fine, both obtained by pressing the push-button o