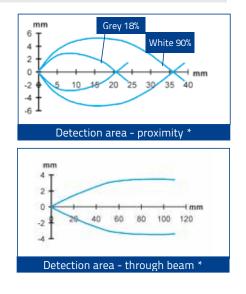

### M RADIAL RED EMISSION

Operating distance

Grev 18%

6

White 90

10 (cm)

9

8