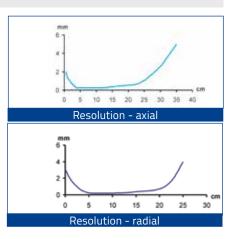

### BACKGROUND SUPPRESSION AXIAL VERSION

### BACKGROUND SUPPRESSION RADIAL VERSION