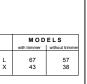

lectronics and housing Electrical protection class 2 Mechanical protection IP67 Ambient light rejection according to EN 60947-5-2 Vibrations 0,5 mm amplitude, 10 ... 55 Hz frequency, for every axis (EN60068-2-6) Shock resistance 11 ms (30 G) 6 shock for every axis (EN60068-2-27) Plastic version PBT Housing material Metal version nickel plated brass Lens material PMMA -25 ... 55 °C Operating temperature (Laser mod.) -10 ... 50 °C Storage temperature -25 ... 70 °C Plastic version 75 g max. cable vers. (90 g max. mod. M03), 25 g max. conn. vers. (40 g max. mod. M03) Weight Metal version 110 g max. cable vers. (125 g max. mod. M03), 60 g max. conn. vers. (75 g max. mod. M03)

**COLOTATORIC** 

### **S50**

### DIMENSIONS

#### PLASTIC





FIBRE OPTIC VERSION



#### METAL

AXIAL VERSION











#### FIBRE OPTIC VERSION





### DATALOGIC

### BACKGROUND SUPPRESSION AXIAL VERSION





### BACKGROUND SUPPRESSION RADIAL VERSION





### LUMINESCENCE AND CONTRAST





#### CONNECTIONS





### **\$DATALOGIC**

### S51

#### DIMENSIONS

#### PLASTIC



### S50/S51

INDICATORS AND SETTINGS

S51-XX...B01/C01 A OUTPUT status LED Yellow STABILITY LED Green (Only Receiver) POWER ON LED Green (Only Emitter) B Adjustment trimmer (receiver) Single-turn trimmer for sensitivity adjustment. Rotate in a clockwise direction to increase the operating distance. S50-XX-M03/W03/U03 IZIÙ O 꽃홍문( OUTPUT status LED Yellow Α READY LED Green ERROR LED Red B Teach-in push-button Teach-in button for setting. EASYtouch™ provides two setting modes: standard or fine, both obtained by pressing the push-butt