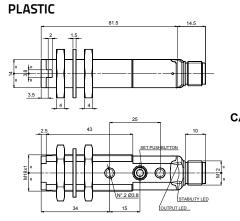

quency, for every axis (EN60068-2-6) Shock resistance 11 ms (30 G) 6 shock for every axis (EN60068-2-27) Plastic version PBT Housing material Metal version nickel plated brass Lens material PMMA -25 ... 55 °C Operating temperature (Laser mod.) -10 ... 50 °C Storage temperature -25 ... 70 °C Plastic version 75 g max. cable vers. (90 g max. mod. M03), 25 g max. conn. vers. (40 g max. mod. M03) Weight Metal version 110 g max. cable vers. (125 g max. mod. M03), 60 g max. conn. vers. (75 g max. mod. M03)

**COLOTATORIC** 

### **S50**

### DIMENSIONS

#### PLASTIC





FIBRE OPTIC VERSION



#### METAL

AXIAL VERSION











#### FIBRE OPTIC VERSION





### DATALOGIC

### BACKGROUND SUPPRESSION AXIAL VERSION





### BACKGROUND SUPPRESSION RADIAL VERSION





### LUMINESCENCE AND CONTRAST





#### CONNECTIONS





### **\$DATALOGIC**

### S51

#### DIMENSIONS

#### PLASTIC



### S50/S51

INDICATORS AND SETTINGS

S51-XX...B01/C01 A OUTPUT status LED Yellow STABILITY LED Green (Only Receiver) POWER ON LED Green (Only Emitter) B Adjustment trimmer (receiver) Single-turn trimmer for sensitivity adjustment. Rotate in a clockwise direction to increase the operating distance. S50-XX-M03/W03/U03 IZIÙ O 꽃홍문( OUTPUT status LED Yellow Α READY LED Green ERROR LED Red B Teach-in push-button Teach-in button for setting. EASYtouch™ provides two setting modes: standard or fine, both obtained by pressing the push-button only once. Please refer to instructions manual for operating details. S50-XX-C10 S51-XX-A00/C10/C20/F00/G00

S50-XX...A00/B01/C01/C21/E01/F01/T01





GOO OUTPUT status LED