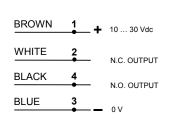

(EN60068-2-6) Shock resistance 11 ms (30 G) 6 shock for every axis (EN60068-2-27) Plastic version PBT Housing material Metal version nickel plated brass Lens material PMMA -25 ... 55 °C Operating temperature (Laser mod.) -10 ... 50 °C Storage temperature -25 ... 70 °C Plastic version 75 g max. cable vers. (90 g max. mod. M03), 25 g max. conn. vers. (40 g max. mod. M03) Weight Metal version 110 g max. cable vers. (125 g max. mod. M03), 60 g max. conn. vers. (75 g max. mod. M03)

**COLOTATORIC** 

### **S50**

### DIMENSIONS

#### PLASTIC





FIBRE OPTIC VERSION



#### METAL

AXIAL VERSION











#### FIBRE OPTIC VERSION





### DATALOGIC

### BACKGROUND SUPPRESSION AXIAL VERSION





### BACKGROUND SUPPRESSION RADIAL VERSION





### LUMINESCENCE AND CONTRAST





#### CONNECTIONS





### **\$DATALOGIC**

### S51

#### DIMENSIONS

#### PLASTIC



### S50/S51

INDICATORS AND SETTINGS

S51-XX...B01/C01 A OUTPUT status LED Yellow STABILITY LED Green (Only Receiver) POWER ON LED Green (Only Emitter) B Adjustment trimmer (receiver) Single-turn trimmer for sensitivity adjustment. Rotate in a clockwise direction to increase the operating distance. S50-XX-M03/W03/U03 IZIÙ O 꽃홍문( OUTPUT status LED Yellow Α READY LED Green ERROR LED Red B Teach-in push-button Teach-in button for setting. EASYtouch™ provides two setting modes: standard or fine, both obtained by pressing the push-button only once. Please refer to instructions manual for operating details. S50-XX-C10 S51-XX-A00/C10/C20/F00/G00

S50-XX...A00/B01/C01/C21/E01/F01/T01





GOO OUTPUT status LED yellow (Only Emitter