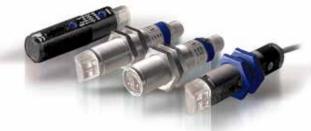

### **DATALOGIC**

Extended range of standard "One for All" photoelectric tubular M18 sensors

2

(\*) Axial models. ATEX TT 3DG

Ţ

- All optic functions and LASER models
- M18 flat plastic with universal mounting .
- Available in M18 metal housing

S50/S51

- Axial or radial optics, cable or connector
- Standard 4-wire NO-NC NPN or PNP output .

IZIX

-Processing and Packaging machinery

-Conveyor lines, material handling

- -Ceramics intralogistics
- -Automated warehousing