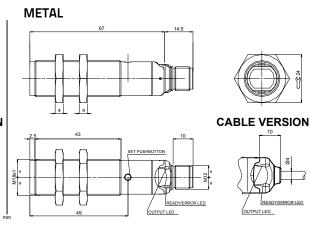

ejection according to EN 60947-5-2 Vibrations 0,5 mm amplitude, 10 ... 55 Hz frequency, for every axis (EN60068-2-6) Shock resistance 11 ms (30 G) 6 shock for every axis (EN60068-2-27) Plastic version PBT Housing material Metal version nickel plated brass Lens material PMMA -25 ... 55 °C Operating temperature (Laser mod.) -10 ... 50 °C Storage temperature -25 ... 70 °C Plastic version 75 g max. cable vers. (90 g max. mod. M03), 25 g max. conn. vers. (40 g max. mod. M03) Weight Metal version 110 g max. cable vers. (125 g max. mod. M03), 60 g max. conn. vers. (75 g max. mod. M03)

**COLOTATORIC** 

### **S50**

### DIMENSIONS

#### PLASTIC





FIBRE OPTIC VERSION



#### METAL

AXIAL VERSION











#### FIBRE OPTIC VERSION





### DATALOGIC

### BACKGROUND SUPPRESSION AXIAL VERSION





### BACKGROUND SUPPRESSION RADIAL VERSION





### LUMINESCENCE AND CONTRAST





#### CONNECTIONS





### **\$DATALOGIC**

### S51

#### DIMENSIONS

#### PLASTIC



### S50/S51

INDICATORS AND SETTINGS

S51-XX...B01/C01 A OUTPUT status LED Yellow STABILITY LED Green (Only Receiver) POWER ON LED Green (Only Emitter) B Adjustment trimmer (receiver) Single-turn trimmer for sensitivity adjustment. Rotate in a clockwise direction to increase the operating distance. S50-XX-M03/W03/U03 IZIÙ O 꽃홍문( OUTPUT status LED Yellow Α READY LED Green ERROR LED Red B Teach-in push-button Teach-in button for setting. EASYtouch™ provides two setting modes: standard or fine, both obtained by pressing the push-button only once. Please refer to instructions manual for operating details. S50-XX-C10 S51-XX-A00/