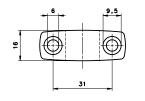

| Plastic, Radial             | M12 Connector    | -         | S51-PR-5-G00-XG | 952701451              |

### **DATALOGIC**

### **S50/S51** ACCESSORIES





ST-5011

R15

35

ø18,5

20

R5

2

35

ST-5012





ST-5017





SWING-18

PLASTIC NUT



SP-40









MICRO 18

R2,1

13



mm

www.datalogic.com

### **DATALOGIC**

| MODEL        | DESCRIPTION                                                    | ORDER No.  |
|--------------|----------------------------------------------------------------|------------|
| ST-5010      | M18/14 mounting bracket                                        | 95ACC5230  |
| ST-5011      | M18 mounting bracket short                                     | 95ACC5240  |
| ST-5012      | M18 mounting bracket long                                      | 95ACC5250  |
| ST-5017      | M18 mounting bracket                                           | 95ACC5270  |
| S50 EASY -IN | M18/14 EASY in™ adjustable mounting support                    | 95ACC 5300 |
| JOINT -18    | M18 jointed support