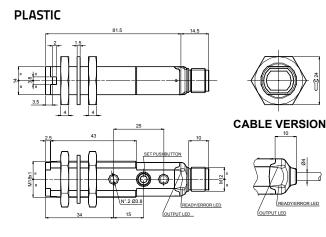

rejection according to EN 60947-5-2 Vibrations 0,5 mm amplitude, 10 ... 55 Hz frequency, for every axis (EN60068-2-6) Shock resistance 11 ms (30 G) 6 shock for every axis (EN60068-2-27) Plastic version PBT Housing material Metal version nickel plated brass Lens material PMMA -25 ... 55 °C Operating temperature (Laser mod.) -10 ... 50 °C Storage temperature -25 ... 70 °C Plastic version 75 g max. cable vers. (90 g max. mod. M03), 25 g max. conn. vers. (40 g max. mod. M03) Weight Metal version 110 g max. cable vers. (125 g max. mod. M03), 60 g max. conn. vers. (75 g max. mod. M03)

**COLOTATORIC** 

### **S50**

### DIMENSIONS

#### PLASTIC





FIBRE OPTIC VERSION



#### METAL

AXIAL VERSION











#### FIBRE OPTIC VERSION





### DATALOGIC

### BACKGROUND SUPPRESSION AXIAL VERSION





### BACKGROUND SUPPRESSION RADIAL VERSION





### LUMINESCENCE AND CONTRAST





#### CONNECTIONS





### **\$DATALOGIC**

### S51

#### DIMENSIONS

#### PLASTIC



### S50/S51

INDICATORS AND SETTINGS

S51-XX...B01/C01 A OUTPUT status LED Yellow STABILITY LED Green (Only Receiver) POWER ON LED Green (Only Emitter) B Adjustment trimmer (receiver) Single-turn trimmer for sensitivity adjustment. Rotate in a clockwise direction to increase the operating distance. S50-XX-M03/W03/U03 IZIÙ O 꽃홍문( OUTPUT status LED Yellow Α READY LED Green ERROR LED Red B Teach-in push-button Teach-in button for setting. EASYtouch™ provides two setting modes: standard or fine, both obtained by pressing the push-button only once. Please refer to instructions manual for operating details. S50-XX-C10 S51-XX-A0