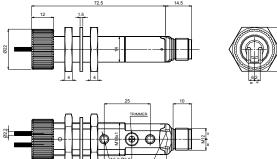

istance >20 MΩ, 500 Vdc between electronics and housing Electrical protection class 2 Mechanical protection IP67 Ambient light rejection according to EN 60947-5-2 Vibrations 0,5 mm amplitude, 10 ... 55 Hz frequency, for every axis (EN60068-2-6) Shock resistance 11 ms (30 G) 6 shock for every axis (EN60068-2-27) Plastic version PBT Housing material Metal version nickel plated brass Lens material PMMA -25 ... 55 °C Operating temperature (Laser mod.) -10 ... 50 °C Storage temperature -25 ... 70 °C Plastic version 75 g max. cable vers. (90 g max. mod. M03), 25 g max. conn. vers. (40 g max. mod. M03) Weight Metal version 110 g max. cable vers. (125 g max. mod. M03), 60 g max. conn. vers. (75 g max. mod. M03)

**COLOTATORIC** 

### **S50**

### DIMENSIONS

#### PLASTIC





FIBRE OPTIC VERSION



#### METAL

AXIAL VERSION











#### FIBRE OPTIC VERSION





### DATALOGIC

### BACKGROUND SUPPRESSION AXIAL VERSION





### BACKGROUND SUPPRESSION RADIAL VERSION





### LUMINESCENCE AND CONTRAST





#### CONNECTIONS





### **\$DATALOGIC**

### S51

#### DIMENSIONS

#### PLASTIC



### S50/S51

INDICATORS AND SETTINGS

S51-XX...B01/C01 A OUTPUT status LED Yellow STABILITY LED Green (Only Receiver) POWER ON LED Green (Only Emitter) B Adjustment trimmer (receiver) Single-turn trimmer for sensitivity adjustment. Rotate in a clockwise direction to increase the operating distance. S50-XX-M03/W03/U03 IZIÙ O 꽃홍문( OUTPUT status LED Yellow Α READY LED Green ERROR LED Red B Teach-in push-button Teach-in button for setting. EASYtouch™ provides two setting modes: standard or fine, both o