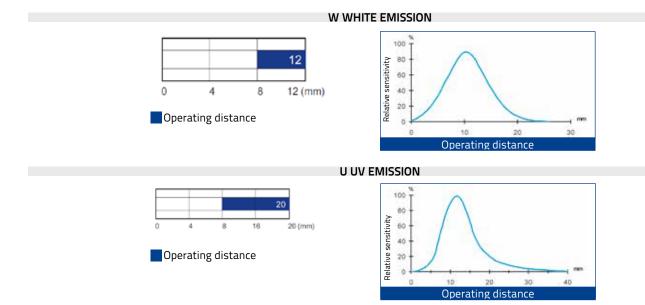

#### 10 ... 30 Vdc (limit values) Power supply Ripple 2 Vpp max. 35 mA max. (mod. S50...A00/B01/C01/C10/C21/D00/E01/T01) 30 mA max. (mod. S50...F01/M03, S51...A00/B01/C01/C10/C20/F00) Consumption (output current excluded) 25 mA max. (mod. S50...W03/U03) red LED 630 nm (mod. S50...D00/E01, S50-PA/MA...M03) red LED 660 nm (mod. S50...B01/T01, S51...B01) red LED 670 nm (mod. S50-PS/MS...M03) Light emission IR LED 880 nm (mod. S50/51...A00/C01/C10/C20/C21/G00) white LED 400-700 nm (mod. S50...W03) UV LED 370 nm (mod. S50...U03) red Laser 650 nm (mod. S50...G00/F01/B01/C01) sensivity trimmer (mod. B01/C01/C21/E01/F01/T01) Setting teach-in push-button (mod. M03/W03/U03) LIGHT mode on N.O. output / DARK mode on N.C. output (mod.S50...C01/C10/C21/D00/M03/U03) DARK mode on N.O. output / LIGHT mode on N.C. output (mod.S50...A00/B01/E01/F01/T01/W03) Operating mode white wire or pin 2 connected to +10...30V LIGHT mode/ to 0V DARK mode (mod. S51) white wire or pin 2 not connected LIGHT mode (mod. S51...C01/C10/C20)/ DARK mode (mod. S51...A00/B01/F00) yellow OUTPUT LED (S50, S51, excl. mod. G00) Indicators green STABILITY LED (mod. S50...B01/C01/C21/E01/F01), POWER LED (mod. S50...G00, S51) green/red READY/ERROR LED (mod. S50...M03/W03/U03) Output PNP or NPN; NO; NC (mod. S50) 100 mA max Output current Saturation voltage 2 V max. 0,5 ms (mod. S50...A00/B01/T01/C10/C21/C01/D00/E01/U03) 2 ms (mod. S50...F01/G00) 1 ms (mod. S50...M03, S51...A00/B01/C01/C10/G00) Response time 4 ms (mod. S51...F00) 100 µs (mod. S50...W03) 333 µs (Laser mod. S50) 1 kHz (mod. S50...A00/B01/T01/C10/C21/C01/D00/E01/U03) 250 Hz (mod. S50...F01/G00) 500 Hz (mod. S50...M03, S51...A00/B01/C01/C10/G00) Switching frequency 120 Hz (mod. S51...F00) 5 kHz (mod. S50...W03) 1,5 kHz (Laser mod. S50) Connection 2 m cable Ø 4 mm, M12 4-pole connector Dielectric strength 500 Vac, 1 min between electronics and housing Insulating resistance >20 MΩ, 500 Vdc between electronics and housing Electrical protection class 2 Mechanical protection IP67 Ambient light rejection according to EN 60947-5-2 Vibrations 0,5 mm amplitude, 10 ... 55 Hz frequency, for every axis (EN60068-2-6) Shock resistance 11 ms (30 G) 6 shock for every axis (EN60068-2-27) Plastic version PBT Housing material Metal version nickel plated brass Lens material PMMA -25 ... 55 °C Operating temperature (Laser mod.) -10 ... 50 °C Storage temperature -25 ... 70 °C Plastic version 75 g max. cable vers. (90 g max. mod. M03), 25 g max. conn. vers. (40 g max. mod. M03) Weight Metal version 110 g max. cable vers. (125 g max. mod. M03), 60 g max. conn. vers. (75 g max. mod. M03)