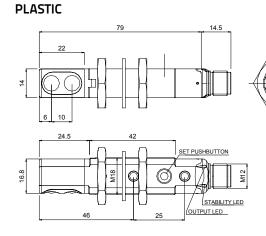

0,5 mm amplitude, 10 ... 55 Hz frequency, for every axis (EN60068-2-6) Shock resistance 11 ms (30 G) 6 shock for every axis (EN60068-2-27) Plastic version PBT Housing material Metal version nickel plated brass Lens material PMMA -25 ... 55 °C Operating temperature (Laser mod.) -10 ... 50 °C Storage temperature -25 ... 70 °C Plastic version 75 g max. cable vers. (90 g max. mod. M03), 25 g max. conn. vers. (40 g max. mod. M03) Weight Metal version 110 g max. cable vers. (125 g max. mod. M03), 60 g max. conn. vers. (75 g max. mod. M03)

**COLOTATORIC** 

### **S50**

### DIMENSIONS

#### PLASTIC





FIBRE OPTIC VERSION



#### METAL

AXIAL VERSION











#### FIBRE OPTIC VERSION





### DATALOGIC

### BACKGROUND SUPPRESSION AXIAL VERSION





### BACKGROUND SUPPRESSION RADIAL VERSION





### LUMINESCENCE AND CONTRAST





#### CONNECTIONS





### **\$DATALOGIC**

### S51

#### DIMENSIONS

#### PLASTIC



### S50/S51

INDICATORS AND SETTINGS

S51-XX...B01/C01 A OUTPUT status LED Yellow STABILITY LED Green (Only Receiver) POWER ON LED Green (Only Emitter) B Adjustment trimmer (receiver) Single-turn trimmer for sensitivity adjustment. Rotate in a clockwise direction to increase the operating distance. S50-XX-M03/W03/U03 IZIÙ O 꽃홍문( OUTPUT status LED Yellow Α READY LED Green ERROR LED Red B Teach-in push-button Teach-in button for setting. EASYtouch™ provides two setting modes: standard or fine, both obtained by pressing the push-button only once. Please refer to instructions manual for operating details. S50-XX-C10 S51-XX-A00/C10/C20/F00/G00

S50-XX...A00/B01/C01/C21/E01