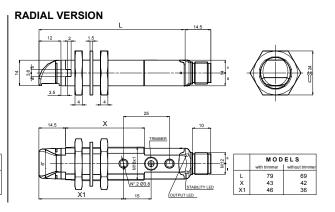

housing Insulating resistance >20 MΩ, 500 Vdc between electronics and housing Electrical protection class 2 Mechanical protection IP67 Ambient light rejection according to EN 60947-5-2 Vibrations 0,5 mm amplitude, 10 ... 55 Hz frequency, for every axis (EN60068-2-6) Shock resistance 11 ms (30 G) 6 shock for every axis (EN60068-2-27) Plastic version PBT Housing material Metal version nickel plated brass Lens material PMMA -25 ... 55 °C Operating temperature (Laser mod.) -10 ... 50 °C Storage temperature -25 ... 70 °C Plastic version 75 g max. cable vers. (90 g max. mod. M03), 25 g max. conn. vers. (40 g max. mod. M03) Weight Metal version 110 g max. cable vers. (125 g max. mod. M03), 60 g max. conn. vers. (75 g max. mod. M03)

**COLOTATORIC** 

### **S50**

### DIMENSIONS

#### PLASTIC





FIBRE OPTIC VERSION



#### METAL

AXIAL VERSION











#### FIBRE OPTIC VERSION





### DATALOGIC

### BACKGROUND SUPPRESSION AXIAL VERSION





### BACKGROUND SUPPRESSION RADIAL VERSION





### LUMINESCENCE AND CONTRAST





#### CONNECTIONS





### **\$DATALOGIC**

### S51

#### DIMENSIONS

#### PLASTIC



### S50/S51

INDICATORS AND SETTINGS

S51-XX...B01/C01 A OUTPUT status LED Yellow STABILITY LED Green (Only Receiver) POWER ON LED Green (Only Emitter) B Adjustment trimmer (receiver) Single-turn trimmer for sensitivity adjustment. Rotate in a clockwise direction to increase the operating distance. S50-XX-M03/W03/U03 IZIÙ O 꽃홍문( OUTPUT status LED Yellow Α READY LED Green ERROR LED Red B Teach-in push-button Teach-in button for setting. EASYtouch™ provides two setting modes: s