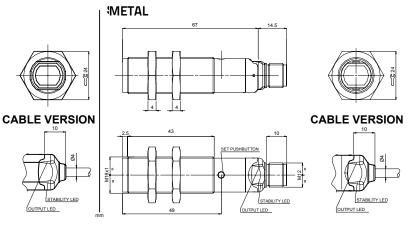

ency, for every axis (EN60068-2-6) Shock resistance 11 ms (30 G) 6 shock for every axis (EN60068-2-27) Plastic version PBT Housing material Metal version nickel plated brass Lens material PMMA -25 ... 55 °C Operating temperature (Laser mod.) -10 ... 50 °C Storage temperature -25 ... 70 °C Plastic version 75 g max. cable vers. (90 g max. mod. M03), 25 g max. conn. vers. (40 g max. mod. M03) Weight Metal version 110 g max. cable vers. (125 g max. mod. M03), 60 g max. conn. vers. (75 g max. mod. M03)

**COLOTATORIC** 

### **S50**

### DIMENSIONS

#### PLASTIC





FIBRE OPTIC VERSION



#### METAL

AXIAL VERSION











#### FIBRE OPTIC VERSION





### DATALOGIC

### BACKGROUND SUPPRESSION AXIAL VERSION





### BACKGROUND SUPPRESSION RADIAL VERSION





### LUMINESCENCE AND CONTRAST





#### CONNECTIONS





### **\$DATALOGIC**

### S51

#### DIMENSIONS

#### PLASTIC



### S50/S51

INDICATORS AND SETTINGS

S51-XX...B01/C01 A OUTPUT status LED Yellow STABILITY LED Green (Only Receiver) POWER ON LED Green (Only Emitter) B Adjustment trimmer (receiver) Single-turn trimmer for sensitivity adjustment. Rotate in a clockwise direction to increase the operating distance. S50-XX-M03/W03/U03 IZIÙ O 꽃홍문( OUTPUT status LED Yellow Α READY LED Green ERROR LED Red B Teach-in push-button Teach-in button for setting. EASYtouch™ provides two setting modes: standard or fine, both obtained by pressing the push-button only once. Please refer to instructions manual for operating details. S50-XX-C10 S51-XX-A00/C10/C20/F00/G00

S50-XX...A00/B01/C01/C21/E01/F01/T01





GOO OUTPUT status LED y