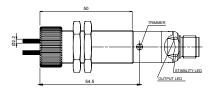

protection class 2 Mechanical protection IP67 Ambient light rejection according to EN 60947-5-2 Vibrations 0,5 mm amplitude, 10 ... 55 Hz frequency, for every axis (EN60068-2-6) Shock resistance 11 ms (30 G) 6 shock for every axis (EN60068-2-27) Plastic version PBT Housing material Metal version nickel plated brass Lens material PMMA -25 ... 55 °C Operating temperature (Laser mod.) -10 ... 50 °C Storage temperature -25 ... 70 °C Plastic version 75 g max. cable vers. (90 g max. mod. M03), 25 g max. conn. vers. (40 g max. mod. M03) Weight Metal version 110 g max. cable vers. (125 g max. mod. M03), 60 g max. conn. vers. (75 g max. mod. M03)

**COLOTATORIC** 

### **S50**

### DIMENSIONS

#### PLASTIC





FIBRE OPTIC VERSION



#### METAL

AXIAL VERSION











#### FIBRE OPTIC VERSION





### DATALOGIC

### BACKGROUND SUPPRESSION AXIAL VERSION





### BACKGROUND SUPPRESSION RADIAL VERSION





### LUMINESCENCE AND CONTRAST





#### CONNECTIONS





### **\$DATALOGIC**

### S51

#### DIMENSIONS

#### PLASTIC



### S50/S51

INDICATORS AND SETTINGS

S51-XX...B01/C01 A OUTPUT status LED Yellow STABILITY LED Green (Only Receiver) POWER ON LED Green (Only Emitter) B Adjustment trimmer (receiver) Single-turn trimmer for sensitivity adjustment. Rotate in a clockwise direction to increase the operating distance. S50-XX-M03/W03/U03 IZIÙ O 꽃홍문( OUTPUT status LED Yellow Α READY LED Green ERROR LED Red B Teach-in push-button Teach-in button for setting. EASYtouch™ provides two setting modes: standard or fine, both obtained by pressing the push-button only once. Please refer to inst