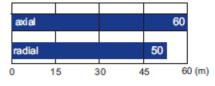

| F/G   |    |    | 18 | 20 |
|-------|----|----|----|----|
| Acar  |    | _  |    | _  |
| F/G   |    | 15 | 18 |    |
| Fadal |    | _  |    |    |
|       | 10 |    |    | 2  |

Recommended operating distance Maximum operating distance