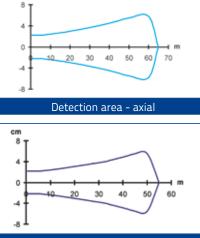

### cm R5 5 Detection area

**DATALOGIC** 

**B LASER RED EMISSION** 

A INFRARED EMISSION

2

**B RED EMISSION** 

3

Excess gain

R5

m

6

5

Excess gain

High efficiency reflectors can be used to obtain larger operating distances. Refer to Reflectors.

www.datalogic.com

Detection area