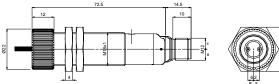

### DIMENSIONS

#### METAL

AXIAL VERSION

### BACKGROUND SUPPRESSION AXIAL VERSION