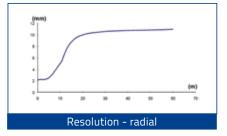

#### S50 DETECTION DIAGRAMS

**G/F INFRARED EMISSION** 

Excess gain

**G/F LASER RED EMISSION** 

cm

Operating distance

Operating distance

Detection area - radial

Cm 4 4 0 4 0 20 30 40 50 60 Detection area - radial

Resolution - axial

www.datalogic.com

100

10

1

100

10