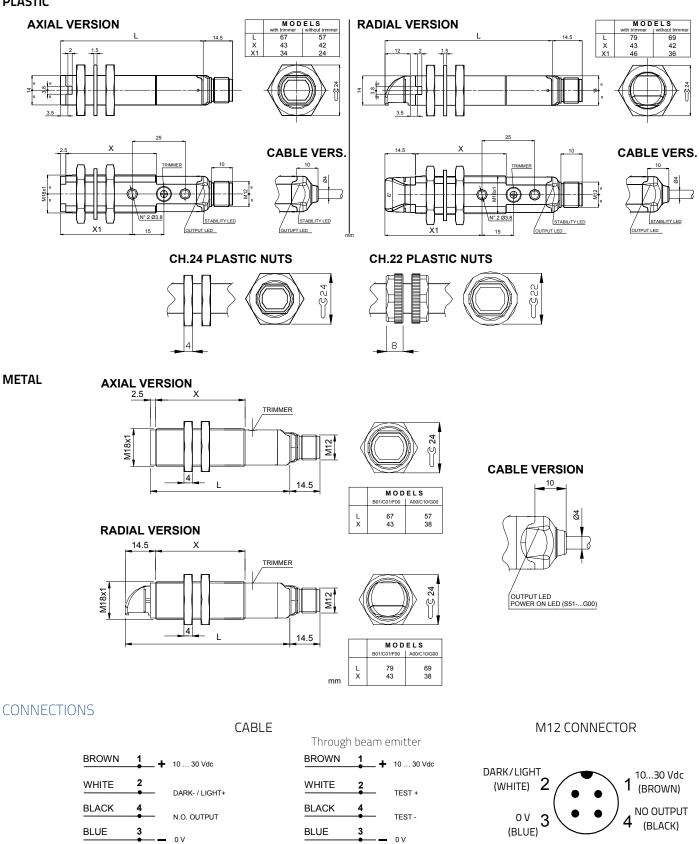

### DIMENSIONS

#### PLASTIC

FIBRE OPTIC VERSION

#### METAL

AXIAL VERSION

#### FIBRE OPTIC VERSION

### BACKGROUND SUPPRESSION AXIAL VERSION

### BACKGROUND SUPPRESSION RADIAL VERSION

### LUMINESCENCE AND CONTRAST

#### CONNECTIONS

#### DIMENSIONS

#### PLASTIC