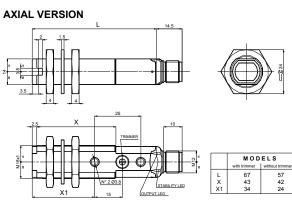

nd housing Insulating resistance >20 MΩ, 500 Vdc between electronics and housing Electrical protection class 2 Mechanical protection IP67 Ambient light rejection according to EN 60947-5-2 Vibrations 0,5 mm amplitude, 10 ... 55 Hz frequency, for every axis (EN60068-2-6) Shock resistance 11 ms (30 G) 6 shock for every axis (EN60068-2-27) Plastic version PBT Housing material Metal version nickel plated brass Lens material PMMA -25 ... 55 °C Operating temperature (Laser mod.) -10 ... 50 °C Storage temperature -25 ... 70 °C Plastic version 75 g max. cable vers. (90 g max. mod. M03), 25 g max. conn. vers. (40 g max. mod. M03) Weight Metal version 110 g max. cable vers. (125 g max. mod. M03), 60 g max. conn. vers. (75 g max. mod. M03)

**COLOTATORIC** 

### **S50**

### DIMENSIONS

#### PLASTIC





FIBRE OPTIC VERSION



#### METAL

AXIAL VERSION











#### FIBRE OPTIC VERSION





### DATALOGIC

### BACKGROUND SUPPRESSION AXIAL VERSION





### BACKGROUND SUPPRESSION RADIAL VERSION





### LUMINESCENCE AND CONTRAST





#### CONNECTIONS





### **\$DATALOGIC**

### S51

#### DIMENSIONS

#### PLASTIC



### S50/S51

INDICATORS AND SETTINGS

S51-XX...B01/C01 A OUTPUT status LED Yellow STABILITY LED Green (Only Receiver) POWER ON LED Green (Only Emitter) B Adjustment trimmer (receiver) Single-turn trimmer for sensitivity adjustment. Rotate in a clockwise direction to increase the operating distance. S50-XX-M03/W03/U03 IZIÙ O 꽃홍문( OUTPUT status LED Yellow Α READY LED Green ERROR LED Red B Teach-in push-button Teach-in button for setting. EASYtouch™ provides two setting modes: