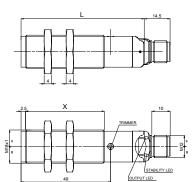

### DIMENSIONS

#### PLASTIC

FIBRE OPTIC VERSION

#### METAL

AXIAL VERSION

#### CONNECTIONS

### S50/S51

INDICATORS AND SETTINGS

S51-XX...B01/C01 A OUTPUT status LED Yellow STABILITY LED Green (Only Receiver) POWER ON LED Green (Only Emitter) B Adjustment trimmer (receiver) Single-turn trimmer for sensitivity adjustment. Rotate in a clockwise direction to increase the operating distance. S50-XX-M03/W03/U03 IZIÙ O 꽃홍문( OUTPUT status LED Yellow Α READY LED Green ERROR LED Red B Teach-in push-button Teach-in button for setting. EASYtouch™ provides two setting modes: standard or fine, both obtained by pressing the push-button only once. Please refer to instructions manual for operating details. S50-XX-C10 S51-XX-A00/C10/C20/F00/G00