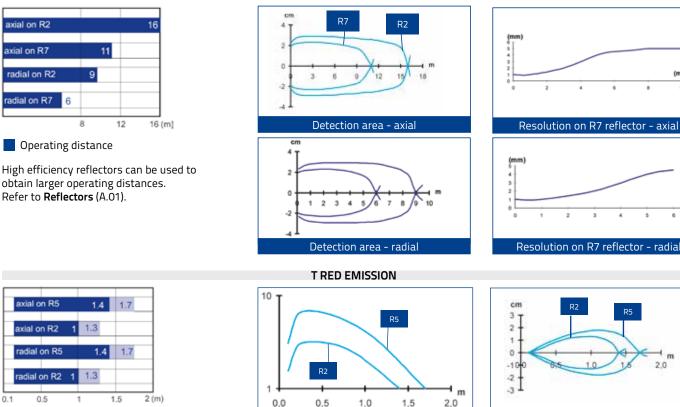

#### axial on R2 4 axial on R5 2 3 4 5 (m)

#### Operating distance

Recommended operating distance Maximum operating distance

High efficiency reflectors can be used to obtain larger operating distances. Refer to **Reflectors** (A.01).

0.1

Recommended operating distance

Maximum operating distance

### cm R5 5 Detection area

**DATALOGIC** 

**B LASER RED EMISSION** 

A INFRARED EMISSION

2

**B RED EMISSION** 

3

Excess gain

R5

m

6

5

Excess gain

High efficiency reflectors can be used to obtain larger operating distances. Refer to Reflectors.

www.datalogic.com

Detection area