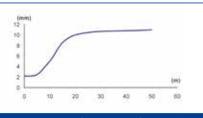

### BACKGROUND SUPPRESSION AXIAL VERSION

### BACKGROUND SUPPRESSION RADIAL VERSION

### LUMINESCENCE AND CONTRAST