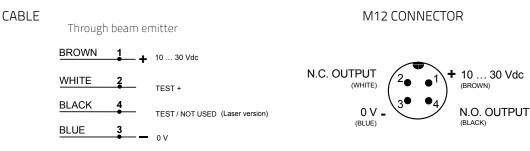

EN60068-2-6) Shock resistance 11 ms (30 G) 6 shock for every axis (EN60068-2-27) Plastic version PBT Housing material Metal version nickel plated brass Lens material PMMA -25 ... 55 °C Operating temperature (Laser mod.) -10 ... 50 °C Storage temperature -25 ... 70 °C Plastic version 75 g max. cable vers. (90 g max. mod. M03), 25 g max. conn. vers. (40 g max. mod. M03) Weight Metal version 110 g max. cable vers. (125 g max. mod. M03), 60 g max. conn. vers. (75 g max. mod. M03)

**COLOTATORIC** 

### **S50**

### DIMENSIONS

#### PLASTIC





FIBRE OPTIC VERSION



#### METAL

AXIAL VERSION











#### FIBRE OPTIC VERSION





### DATALOGIC

### BACKGROUND SUPPRESSION AXIAL VERSION





### BACKGROUND SUPPRESSION RADIAL VERSION





### LUMINESCENCE AND CONTRAST





#### CONNECTIONS





### **\$DATALOGIC**

### S51

#### DIMENSIONS

#### PLASTIC



### S50/S51

INDICATORS AND SETTINGS

S51-XX...B01/C01 A OUTPUT status LED Yellow STABILITY LED Green (Only Receiver) POWER ON LED Green (Only Emitter) B Adjustment trimmer (receiver) Single-turn trimmer for sensitivity adjustment. Rotate in a clockwise direction to increase the operating distance. S50-XX-M03/W03/U03 IZIÙ O 꽃홍문( OUTPUT status LED Yellow Α READY LED Green ERROR LED Red B Teach-in push-button Teach-in button for setting. EASYtouch™ provides two setting modes: standard or fine, both obtained by pressing the push-button only once. Please refer to instructions manual for operating details. S50-XX-C10 S51-XX-A00/C10/C20/F00/G00

S50-XX...A00/B01/C01/C21/E01/F01/T01





GOO OUTPUT status LED yellow (Only Emitter GO