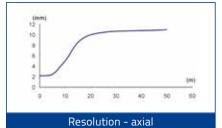

### BACKGROUND SUPPRESSION AXIAL VERSION

### BACKGROUND SUPPRESSION RADIAL VERSION

### LUMINESCENCE AND CONTRAST