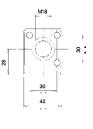

| Plastic, Radial             | M12 Connector    | -         | S51-PR-5-G00-XG | 952701451              |

### **DATALOGIC**

### **S50/S51** ACCESSORIES





ST-5011

R15

35

ø18,5

20

R5

2

35

ST-5012





ST-5017





SWING-18

PLASTIC NUT



SP-40









MICRO 18

R2,1

13



mm

www.datalogic.com

### **DATALOGIC**

| MODEL        | DESCRIPTION                                                    | ORDER No.  |
|--------------|----------------------------------------------------------------|------------|
| ST-5010      | M18/14 mounting bracket                                        | 95ACC5230  |
| ST-5011      | M18 mounting bracket short                                     | 95ACC5240  |
| ST-5012      | M18 mounting bracket long                                      | 95ACC5250  |
| ST-5017      | M18 mounting bracket                                           | 95ACC5270  |
| S50 EASY -IN | M18/14 EASY in™ adjustable mounting support                    | 95ACC 5300 |
| JOINT -18    | M18 jointed support                                            | 95ACC 522