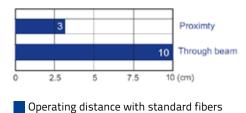

Setting distance on white 90% background Detection difference with

fine acquisition

% difference object distance

16

14

12

Standard Fiber-optics: OF-42-ST-20 proximity

OF-43-ST-20 through beam