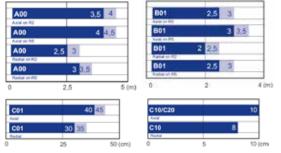

#### axial on R2 4 axial on R5 2 3 4 5 (m)

#### Operating distance

Recommended operating distance Maximum operating distance

High efficiency reflectors can be used to obtain larger operating distances. Refer to **Reflectors** (A.01).

0.1

Recommended operating distance

Maximum operating distance

| F/G   |    |    | 18 | 20 |
|-------|----|----|----|----|
| Acar  |    | _  |    | _  |
| F/G   |    | 15 | 18 |    |
| Fadal |    | _  |    |    |
|       | 10 |    |    | 2  |

Recommended operating distance Maximum operating distance