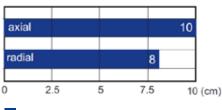

#### Operating distance

C LASER RED EMISSION

Operating distance

#### M AXIAL RED EMISSION

EASYtouch™ acquisition

### M RADIAL RED EMISSION

Operating distance

Grev 18%

6

White 90

10 (cm)

9

8

Setting distance on white 90% background Detection difference with

fine acquisition

% difference object distance

16

14

12

Standard Fiber-optics: OF-42-ST-20 proximity

OF-43-ST-20 through beam