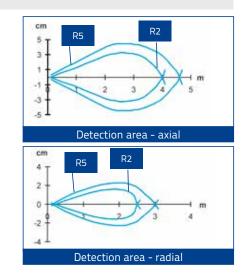

#### S50 DETECTION DIAGRAMS

**G/F INFRARED EMISSION** 

Excess gain

**G/F LASER RED EMISSION** 

cm

Operating distance

Operating distance

Detection area - radial

### cm R5 5 Detection area

**DATALOGIC** 

**B LASER RED EMISSION** 

A INFRARED EMISSION

2

**B RED EMISSION** 

3

Excess gain

R5

m

6

5

Excess gain

High efficiency reflectors can be used to obtain larger operating distances. Refer to Reflectors.

www.datalogic.com

Detection area