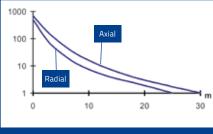

#### Operating distance

Recommended operating distance Maximum operating distance

High efficiency reflectors can be used to obtain larger operating distances. Refer to **Reflectors** (A.01).

0.1

Recommended operating distance

Maximum operating distance

### **S51 DETECTION DIAGRAMS**

Note: the diagrams indicate the detection area typical of the axial optic versions; the maximum operating distance of the radial optic versions decreases as indicated in the tables given below

| F/G   |    |    | 18 | 20 |
|-------|----|----|----|----|
| Acar  |    | _  |    | _  |
| F/G   |    | 15 | 18 |    |
| Fadal |    | _  |    |    |
|       | 10 |    |    | 2  |

Recommended operating distance Maximum operating distance