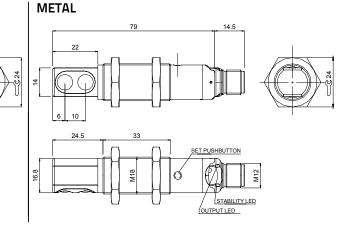

,5 mm amplitude, 10 ... 55 Hz frequency, for every axis (EN60068-2-6) Shock resistance 11 ms (30 G) 6 shock for every axis (EN60068-2-27) Plastic version PBT Housing material Metal version nickel plated brass Lens material PMMA -25 ... 55 °C Operating temperature (Laser mod.) -10 ... 50 °C Storage temperature -25 ... 70 °C Plastic version 75 g max. cable vers. (90 g max. mod. M03), 25 g max. conn. vers. (40 g max. mod. M03) Weight Metal version 110 g max. cable vers. (125 g max. mod. M03), 60 g max. conn. vers. (75 g max. mod. M03)

**COLOTATORIC** 

### **S50**

### DIMENSIONS

#### PLASTIC





FIBRE OPTIC VERSION



#### METAL

AXIAL VERSION











#### FIBRE OPTIC VERSION





### DATALOGIC

### BACKGROUND SUPPRESSION AXIAL VERSION





### BACKGROUND SUPPRESSION RADIAL VERSION





### LUMINESCENCE AND CONTRAST





#### CONNECTIONS





### **\$DATALOGIC**

### S51

#### DIMENSIONS

#### PLASTIC



### S50/S51

INDICATORS AND SETTINGS

S51-XX...B01/C01 A OUTPUT status LED Yellow STABILITY LED Green (Only Receiver) POWER ON LED Green (Only Emitter) B Adjustment trimmer (receiver) Single-turn trimmer for sensitivity adjustment. Rotate in a clockwise direction to increase the operating distance. S50-XX-M03/W03/U03 IZIÙ O 꽃홍문( OUTPUT status LED Yellow Α READY LED Green ERROR LED Red B Teach-in push-button Teach-in button for setting. EASYtouch™ provides two setting modes: standard or fine, both obtained by pressing the push-button only once. Please refer to instructions manual for operating details. S50-XX-C10 S51-XX-A00/C10/C20/F00/G00

S50-XX...A00/B01/C01/C21/E01/F