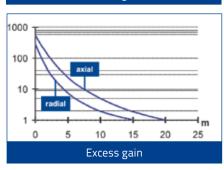

#### S50 DETECTION DIAGRAMS

**G/F INFRARED EMISSION** 

Excess gain

**G/F LASER RED EMISSION** 

cm

Operating distance

Operating distance

Detection area - radial

### cm R5 5 Detection area

**DATALOGIC** 

**B LASER RED EMISSION** 

A INFRARED EMISSION

2

**B RED EMISSION** 

3

Excess gain