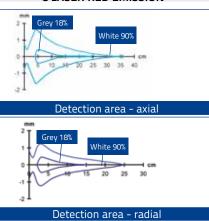

### M RADIAL RED EMISSION

Operating distance

Grev 18%

6

White 90

10 (cm)

9

8