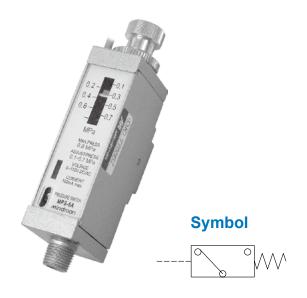

## PNEUMATIC PRESSURE SWITCH

## **Specification**

| Model                    | MPS-6A                                                                                  | MPS-6A-R                           |
|--------------------------|-----------------------------------------------------------------------------------------|------------------------------------|
| Fitting method           | R1/8 (for pipe-thread fitting)                                                          | O-ring: S4<br>(for O-ring fitting) |
| Ambient temperature      | -5~+60°C (No freezing)                                                                  |                                    |
| Operating pressure range | 0.8 MPa                                                                                 |                                    |
| Proof pressure           | 1 MPa                                                                                   |                                    |
| Pressure setting range   | 0.1~0.7 MPa                                                                             |                                    |
| Operation output         | Normal open ON ( Red led lighting up ) above value                                      |                                    |
| Sensor switch            | RCE2<br>Reed switch / Normal open<br>Voltage range: 5~110V DC/AC<br>Max. Current: 100mA |                                    |
| Weight                   | 185 g                                                                                   | 189 g                              |