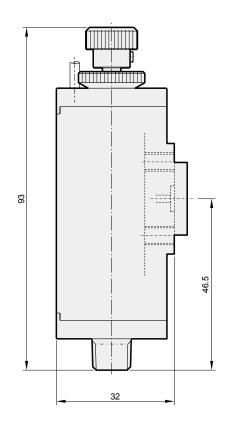

## PNEUMATIC PRESSURE SWITCH

## **Specification**

| Model                    | MPS-6A                                                                                  | MPS-6A-R                           |
|--------------------------|-----------------------------------------------------------------------------------------|------------------------------------|
| Fitting method           | R1/8 (for pipe-thread fitting)                                                          | O-ring: S4<br>(for O-ring fitting) |
| Ambient temperature      | -5~+60°C (No freezing)                                                                  |                                    |
| Operating pressure range | 0.8 MPa                                                                                 |                                    |
| Proof pressure           | 1 MPa                                                                                   |                                    |
| Pressure setting range   | 0.1~0.7 MPa                                                                             |                                    |
| Operation output         | Normal open ON ( Red led lighting up ) above value                                      |                                    |
| Sensor switch            | RCE2<br>Reed switch / Normal open<br>Voltage range: 5~110V DC/AC<br>Max. Current: 100mA |                                    |
| Weight                   | 185 g                                                                                   | 189 g                              |