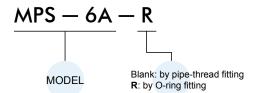

| Proof pressure           | 1 MPa                                                                                   |                                    |
| Pressure setting range   | 0.1~0.7 MPa                                                                             |                                    |
| Operation output         | Normal open ON ( Red led lighting up ) above value                                      |                                    |
| Sensor switch            | RCE2<br>Reed switch / Normal open<br>Voltage range: 5~110V DC/AC<br>Max. Current: 100mA |                                    |
| Weight                   | 185 g                                                                                   | 189 g                              |

## Order example