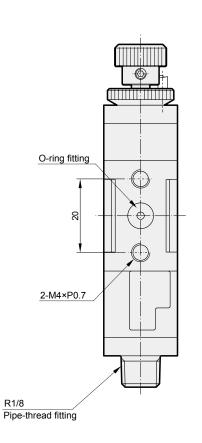

## **Specification**

| Model                    | MPS-6A                                                                                  | MPS-6A-R                           |
|--------------------------|-----------------------------------------------------------------------------------------|------------------------------------|
| Fitting method           | R1/8 (for pipe-thread fitting)                                                          | O-ring: S4<br>(for O-ring fitting) |
| Ambient temperature      | -5~+60°C (No freezing)                                                                  |                                    |
| Operating pressure range | 0.8 MPa                                                                                 |                                    |
| Proof pressure           | 1 MPa                                                                                   |                                    |
| Pressure setting range   | 0.1~0.7 MPa                                                                             |                                    |
| Operation output         | Normal open ON ( Red led lighting up ) above value                                      |                                    |
| Sensor switch            | RCE2<br>Reed switch / Normal open<br>Voltage range: 5~110V DC/AC<br>Max. Current: 100mA |                                    |
| Weight                   | 185 g                                                                                   | 189 g                              |