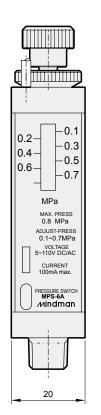

## PNEUMATIC PRESSURE SWITCH

## **Specification**

| Model                    | MPS-6A                                                                                  | MPS-6A-R                           |
|--------------------------|-----------------------------------------------------------------------------------------|------------------------------------|
| Fitting method           | R1/8 (for pipe-thread fitting)                                                          | O-ring: S4<br>(for O-ring fitting) |
| Ambient temperature      | -5~+60°C (No freezing)                                                                  |                                    |
| Operating pressure range | 0.8 MPa                                                                                 |                                    |
| Proof pressure           | 1 MPa                                                                                   |                                    |
| Pressure setting range   | 0.1~0.7 MPa                                                                             |                                    |
| Operation output         | Normal open ON ( Red led lighting up ) above value                                      |                                    |
| Sensor switch            | RCE2<br>Reed switch / Normal open<br>Voltage range: 5~110V DC/AC<br>Max. Current: 100mA |                                    |
| Weight                   | 185 g                                                                                   | 189 g                              |