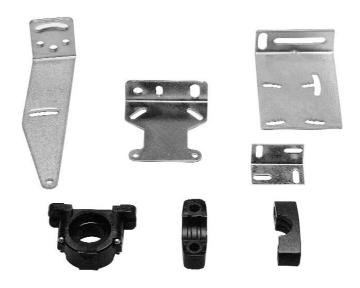

# FIXING BRACKETS AND SUPPORTS

- · Fixing brackets for universal sensors
- Fixed supports for tubular M18 sensors
- · Supports with optic axis regulation
- · Good shock and vibration resistance

# ST SERIES

The **ST** series includes all the fixing brackets and supports available for the fixing of photoelectric sensors.

The 'L' shaped fixing brackets are in metal and present dimensions that guarantee the best sensor fixing, offering the maximum resistance against shocks and vibrations that can alter the positioning.

The holes are multiple or slotted in order to offer the best fixing versatility, even in place of other sensors.

Plastic supports are available for tubular sensors: a fixed and an adjustable support with which the inclination of the sensor's optic axis can be regulated right up to a 15° angle in every direction for a 360° arch.

### MODEL SELECTION AND ORDER INFORMATION

| MODEL    | DESCRIPTION                                             | CODE N°   |
|----------|---------------------------------------------------------|-----------|
| ST-505   | 1 pc fixing bracket for S3/S40/S41                      | 95ACC1300 |
| ST-504   | 1 pc fixing bracket for S6                              | 95ACC1320 |
| ST-164   | 1 pc fixing bracket for S20                             | 95ACC1340 |
| ST-130   | 1 pc fixing bracket for S30                             | 95ACC1350 |
| ST-138   | 1 pc fixing bracket for S30 (RT7 compatible)            | 95ACC1360 |
| SP-40    | 2 pcs fixed support for tubular M18 sensors             | 95ACC1370 |
| SWING-18 | 1 pc adjustable support for plastic tubular M18 sensors | 895000006 |