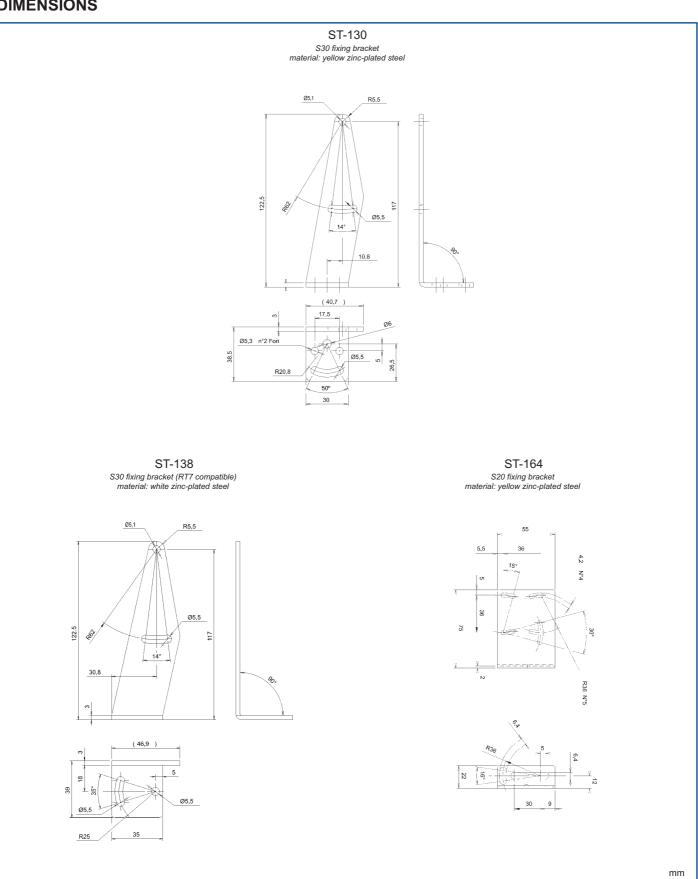

# **DIMENSIONS**

### MODEL SELECTION AND ORDER INFORMATION

| MODEL    | DESCRIPTION                                             | CODE N°   |
|----------|---------------------------------------------------------|-----------|
| ST-505   | 1 pc fixing bracket for S3/S40/S41                      | 95ACC1300 |
| ST-504   | 1 pc fixing bracket for S6                              | 95ACC1320 |
| ST-164   | 1 pc fixing bracket for S20                             | 95ACC1340 |
| ST-130   | 1 pc fixing bracket for S30                             | 95ACC1350 |
| ST-138   | 1 pc fixing bracket for S30 (RT7 compatible)            | 95ACC1360 |
| SP-40    | 2 pcs fixed support for tubular M18 sensors             | 95ACC1370 |
| SWING-18 | 1 pc adjustable support for plastic tubular M18 sensors | 895000006 |