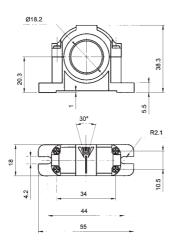

ackets are in metal and present dimensions that guarantee the best sensor fixing, offering the maximum resistance against shocks and vibrations that can alter the positioning.

The holes are multiple or slotted in order to offer the best fixing versatility, even in place of other sensors.

Plastic supports are available for tubular sensors: a fixed and an adjustable support with which the inclination of the sensor's optic axis can be regulated right up to a 15° angle in every direction for a 360° arch.





# **DIMENSIONS**















# **DIMENSIONS**

### ST-504

S6 fixing brackets material: yellow zinc-plated steel

# ST-505

S3/S40/S41 fixing bracket material: yellow zinc-plated steel













SWING-18

adjustable support for plastic tubular M18 sensors material: black dilamid



SP-40

fixed support for tubular M18 sensors material: black durethan





### MODEL SELECTION AND ORDER INFORMATION

| MODEL    | DESCRIPTION                                             | CODE N°   |
|----------|---------------------------------------------------------|-----------|
| ST-505   | 1 pc fixing bracket for S3/S40/S41                      | 95ACC1300 |
| ST-504   | 1 pc fixing bracket for S6                              | 95ACC1320 |
| ST-164   | 1 pc fixing bracket for S20                             | 95ACC1340 |
| ST-130   | 1 pc fixing bracket for S30                             | 95ACC1350 |
| ST-138   | 1 pc fixing bracket for S30 (RT7 compatible)            | 95ACC1360 |
| SP-40    | 2 pcs fixed support for tubular M18 sensors             | 95ACC1370 |
| SWING-18 | 1 p