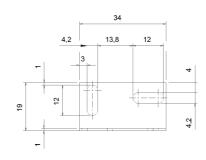

### ST-504

S6 fixing brackets material: yellow zinc-plated steel

Note: the fixing bracket for the \$2/\$3/\$6 series is supplied with the sensor