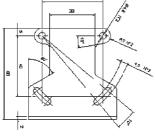

# ST-505

S3/S40/S41 fixing bracket material: yellow zinc-plated steel

SWING-18

adjustable support for plastic tubular M18 sensors material: black dilamid

SP-40

fixed support for tubular M18 sensors material: black durethan

### MODEL SELECTION AND ORDER INFORMATION

| MODEL    | DESCRIPTION                                             | CODE N°   |
|----------|---------------------------------------------------------|-----------|
| ST-505   | 1 pc fixing bracket for S3/S40/S41                      | 95ACC1300 |
| ST-504   | 1 pc fixing bracket for S6                              | 95ACC1320 |
| ST-164   | 1 pc fixing bracket for S20                             | 95ACC1340 |
| ST-130   | 1 pc fixing bracket for S30                             | 95ACC1350 |
| ST-138   | 1 pc fixing bracket for S30 (RT7 compatible)            | 95ACC1360 |
| SP-40    | 2 pcs fixed support for tubular M18 sensors             | 95ACC1370 |
| SWING-18 | 1 pc adjustable support for plastic tubular M18 sensors | 895000006 |