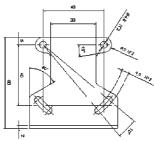

### ST-504

S6 fixing brackets material: yellow zinc-plated steel

### MODEL SELECTION AND ORDER INFORMATION

| MODEL    | DESCRIPTION                                             | CODE N°   |
|----------|---------------------------------------------------------|-----------|
| ST-505   | 1 pc fixing bracket for S3/S40/S41                      | 95ACC1300 |
| ST-504   | 1 pc fixing bracket for S6                              | 95ACC1320 |
| ST-164   | 1 pc fixing bracket for S20                             | 95ACC1340 |
| ST-130   | 1 pc fixing bracket for S30                             | 95ACC1350 |
| ST-138   | 1 pc fixing bracket for S30 (RT7 compatible)            | 95ACC1360 |
| SP-40    | 2 pcs fixed support for tubular M18 sensors             | 95ACC1370 |
| SWING-18 | 1 pc adjustable support for plastic tubular M18 sensors | 895000006 |