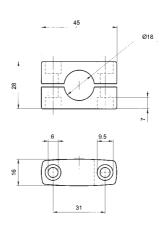

# ST-505

S3/S40/S41 fixing bracket material: yellow zinc-plated steel

SWING-18

adjustable support for plastic tubular M18 sensors material: black dilamid

SP-40

fixed support for tubular M18 sensors material: black durethan