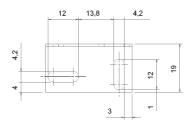

# ST-505

S3/S40/S41 fixing bracket material: yellow zinc-plated steel

SWING-18

adjustable support for plastic tubular M18 sensors material: black dilamid

SP-40

fixed support for tubular M18 sensors material: black durethan

Note: the fixing bracket for the \$2/\$3/\$6 series is supplied with the sensor