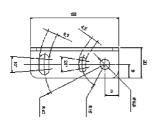

# ST-505

S3/S40/S41 fixing bracket material: yellow zinc-plated steel

SWING-18

adjustable support for plastic tubular M18 sensors material: black dilamid

SP-40

fixed support for tubular M18 sensors material: black durethan